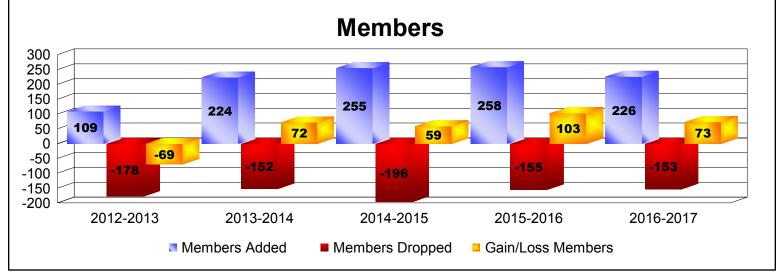

District 337 E

As of June 2017 Cumulative

| Year      | New<br>Clubs | Dropped<br>Clubs | Gain/<br>Loss<br>Clubs | New<br>Members | Charter<br>Members | Reinstate<br>Members | Transfer<br>Members | Total<br>Member<br>Added | Total<br>Members<br>Dropped | Gain/<br>Loss<br>Members |
|-----------|--------------|------------------|------------------------|----------------|--------------------|----------------------|---------------------|--------------------------|-----------------------------|--------------------------|
| 2012-2013 | 0            | -1               | -1                     | 106            | 0                  | 0                    | 3                   | 109                      | -178                        | -69                      |
| 2013-2014 | 0            | 0                | 0                      | 220            | 0                  | 1                    | 3                   | 224                      | -152                        | 72                       |
| 2014-2015 | 1            | -2               | -1                     | 179            | 54                 | 4                    | 18                  | 255                      | -196                        | 59                       |
| 2015-2016 | 1            | 0                | 1                      | 226            | 23                 | 7                    | 2                   | 258                      | -155                        | 103                      |
| 2016-2017 | 0            | -1               | -1                     | 221            | 5                  | 0                    | 0                   | 226                      | -153                        | 73                       |
| Average   | 0            | -1               | 0                      | 190            | 16                 | 2                    | 5                   | 214                      | -167                        | 48                       |