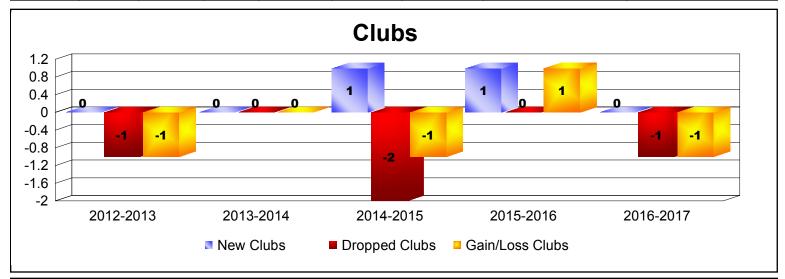

District 337 E

As of June 2017 Cumulative

| Year      | New<br>Clubs | Dropped<br>Clubs | Gain/<br>Loss<br>Clubs | New<br>Members | Charter<br>Members | Reinstate<br>Members | Transfer<br>Members | Total<br>Member<br>Added | Total<br>Members<br>Dropped | Gain/<br>Loss<br>Members |
|-----------|--------------|------------------|------------------------|----------------|--------------------|----------------------|---------------------|--------------------------|-----------------------------|--------------------------|
| 2012-2013 | 0            | -1               | -1                     | 106            | 0                  | 0                    | 3                   | 109                      | -178                        | -69                      |
| 2013-2014 | 0            | 0                | 0                      | 220            | 0                  | 1                    | 3                   | 224                      | -152                        | 72                       |
| 2014-2015 | 1            | -2               | -1                     | 179            | 54                 | 4                    | 18                  | 255                      | -196                        | 59                       |
| 2015-2016 | 1            | 0                | 1                      | 226            | 23                 | 7                    | 2                   | 258                      | -155                        | 103                      |
| 2016-2017 | 0            | -1               | -1                     | 221            | 5                  | 0                    | 0                   | 226                      | -153                        | 73                       |
| Average   | 0            | -1               | 0                      | 190            | 16                 | 2                    | 5                   | 214                      | -167                        | 48                       |